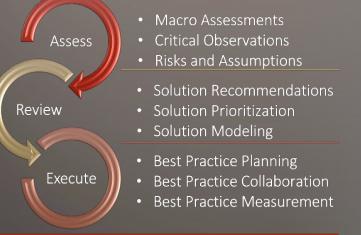

### How Do We Engage?

Our Standardized Engagement Models are built on a collaborative three-step methodology, that enables us to provide our clients with high-impact solutions. We focus on the transfer and application of relevant best practices, new skills, and impactful performance attributes.